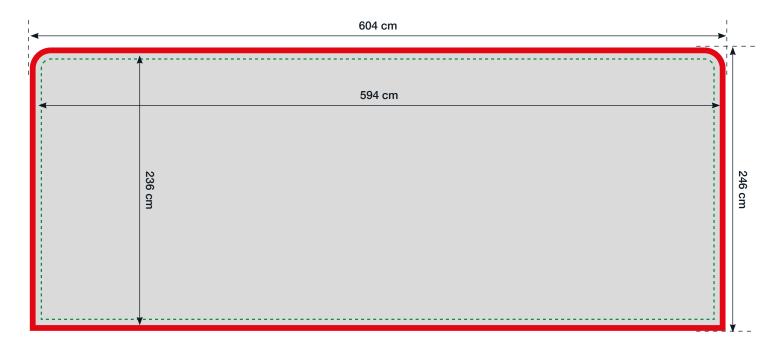

## Designguide | Display Zipper (straight) 6 m

Main printing area of the pop-up

Overlapping / bleed. Background colour must also fill this area.

Important elements should be left at least 5 cm from the edges of main printing area.

File type: PDF (High Quality Print)

File size: 604 x 246 cm (Bleed is included in the file.)

Fonts and graphics: All fonts must be outlined. Logos must be vectorized.

**Crop marks:** Do not include crop marks or any other printing marks in the document.

**Images:** If the printfile contain image(s), they must be embedded/linked.

Resolution must be min.150 dpi.

**Colours:** Files should be prepared within the CMYK technology (Fogra39 colour profile).

Images embedded in the printfile must be prepared as a CMYK image.